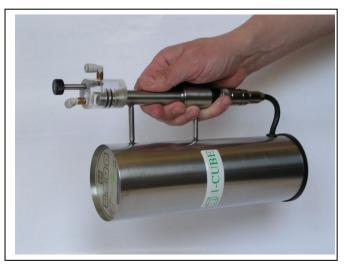

#### 2. Measurement of oxygen in the laboratory:

In the lab the performance of oxygen meter OXI is always excellent. For measurements out of bottles or cans Oxygen meter OXI is operated with the convenient and safe Sampler Device type ICAS and nitrogen distribution.

Apparatus Assembly: portable oxygen meter OXI, sampler-type ICAS and nitrogen distribution accurately determines oxygen content in:

a) Headspace – gaseous oxygen in the headspace

b) Oxygen content dissolved in beer

**Note:** portable oxygen meter can be easily removed from the apparatus assembly and then it can be incorporated again