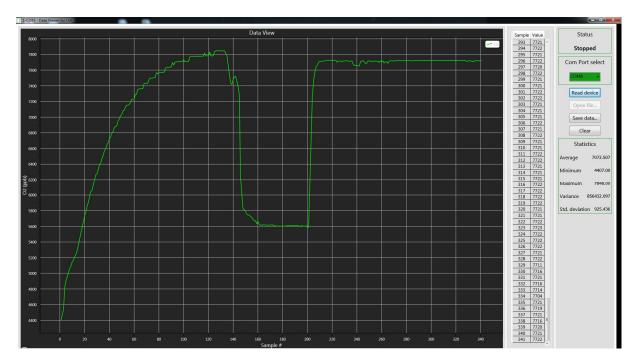

## **Options:**

• Sampler Device type ICAS

• Software set (DVD + Interface cable RS485-USB, for Windows® XP, Vista, 7, 8.1 with .NET v4)

Screen capture of optional software, enabling better analysis and recording of your measurements.