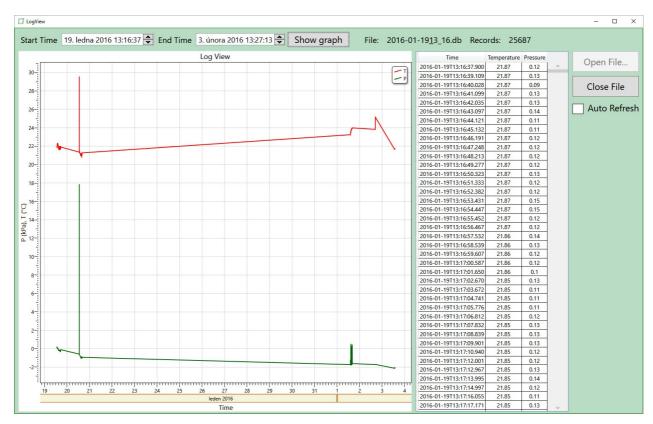

#### **Technical description:**

- Our Digital pressure and temperature logger system is applicable to different kinds of bottles which require pressure resistance.
- Measured pressure and temperature are recorded in internal memory and, at the same time, sent via USB. The measurement period can be adjusted from 1 second to 24 hours. The logger can be used as stand-alone recorder. Recorded data are then transferred to PC for evaluation. It can also be used with a PC connected to it, thus allowing longer logging sessions with direct visualization of curves.

### **PC Software Advantages:**

- Support of operating systems WINDOWS 10, WINDOWS 8, WINDOWS 7, Vista, and XP with .NET4.0
- Transfer of data to a PC
- Graphic representation of temperature and pressure curves
- Graphics can be saved as pictures and printed out
- Tabular extract of measured values for export to spreadsheet