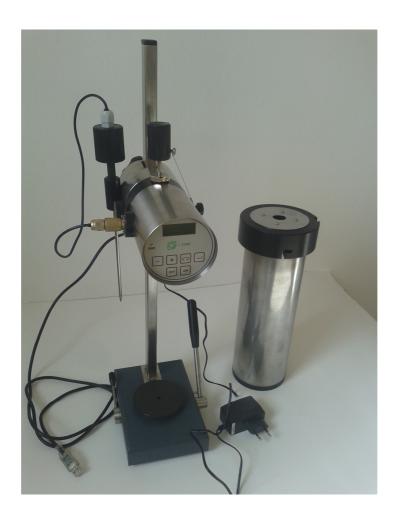

The instrument consists of a device stand, a protective container with cover, a lifting mechanism, a piercing needle, a microcomputer with keyboard and display, pressure and temperature sensors, USB cable for data transfer to PC and software for PC.

# **Standard Model:**

Consists of the measuring device, AC/DC adapter, a protective container with cover, USB cable for data transfer to PC, Windows software and user's guide.