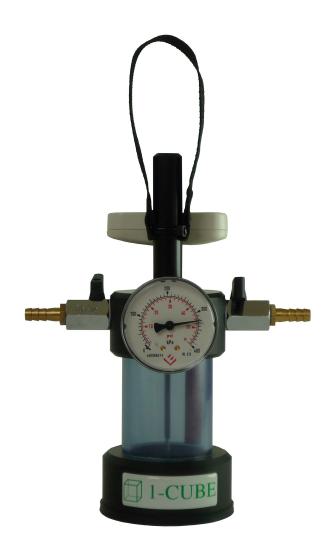

# CO<sub>2</sub> ANALOGUE MEASURING INSTRUMENT - GMAs

Our Analogue CO2 Measuring Device is designed for the determination of CO2 content in fermenting tanks, KEG casks and cylindro-conical fermenters (g/l or volume %).

## **Principle of measurement:**

This device is based on the Henry law principle. CO<sub>2</sub> content is determined by the measurement of the balance value of temperature and pressure after the mechanical releasing of CO<sub>2</sub> dissolved in solution, by shaking the GMAs.

### **Base Model:**

Consists of the measuring device and operating instructions.