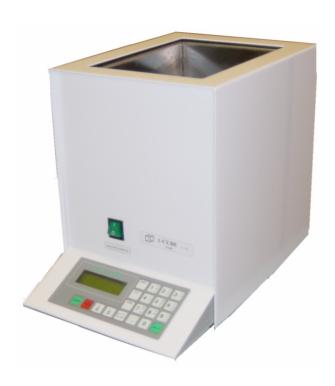

## **Technical Description and Use:**

Our Thermostat, equipped with cooling unit and stainless bath, make it possible to control the temperature of samples in a fluid bath or external systems (i.e. apparatus for beer filterability determination, refractometer, photometer etc.). The stainless steel vessel is fitted with an outlet valve and overflow. Uniform mixing of fluid is obtained via a circulating pump. The set temperature and actual temperature are digitally displayed. The design is based on the Peltier effect.

#### **Model:**

BT

### **Technical parameters:**

Range of temperatures +5 °C - +75 °C Sensitivity of temperature adjustment 0,01 °C long-lasting temperature stability 0,1 °C Voltage TN-S 1+PE+N, 230 V, 50 Hz el. input 0,23 kW