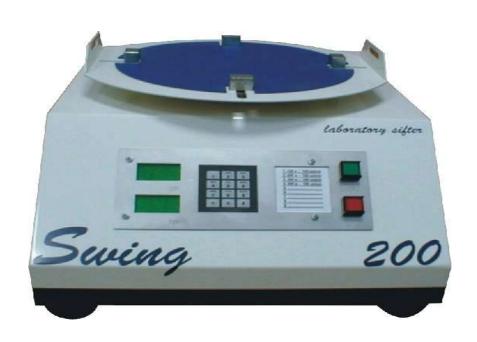

## SWING 160/200 -LABORATORY SIEVES SHAKER

*Timer* 30 – 999 s

Rotation 50 - 200 rpm

Shock Mechanical upward shock at each rotation (active or disable)

Program 9 Programs stored in EEPROM (non-volatile memory), 5 of

them by the factory (30s/120rpm, 120s/120rpm,

60s/140rpm, 600s/150 rpm, 300s/180rpm, 600s/180rpm)

and 3 through the keyboard by the user

Net Weight 22,5 kg

Power 125 W

Voltage 220 V/ 50 Hz  $\pm$  10 %

Sieves standard from ∅ 200 to 250 mm

Number of Sieves max. 5 to 9 with bottom and cover

Maximum load 3.5 Kg including sieves and sample