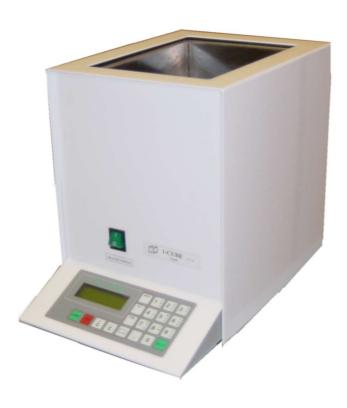

# **Technical Description and Use:**

Our Thermostat, equipped with cooling unit and stainless bath, make it possible to control the temperature of samples in a fluid bath or external systems (i.e. apparatus for beer filterability determination, refractometer, photometer etc.). The stainless steel vessel is fitted with an outlet valve and overflow. Uniform mixing of fluid is obtained via a circulating pump. The set temperature and actual temperature are digitally displayed. The design is based on the Peltier effect.

### Model:

BT