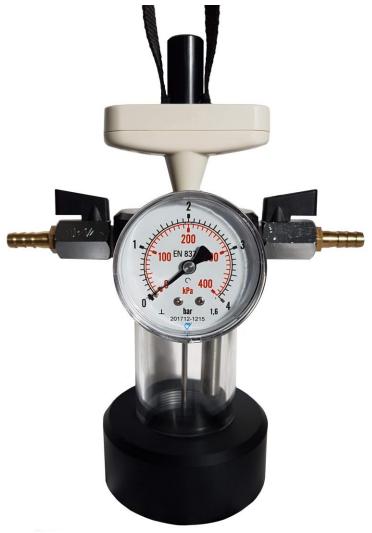

# ANALOG CO2 TESTER - GMAS

Our Analog CO<sub>2</sub> Measuring Device is designed for the determination of CO<sub>2</sub> content in fermenting tanks, KEG casks and cylindro-conical fermenters (g/l or volume %).

## **Principle of measurement:**

This device is based on the Henry's law principle.  $CO_2$  content is determined from the balanced temperature and pressure measurements after the mechanical release of dissolved  $CO_2$ , by shaking the GMAS.

#### **Base Model:**

Consists of the measuring device and operating instructions.