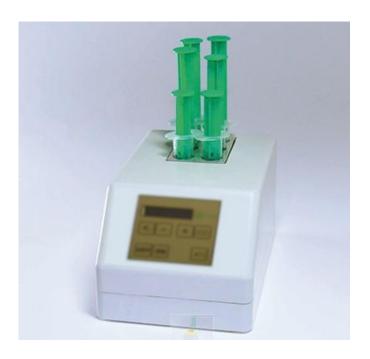

## **Syringe Warmer**

The 1-CUBE Syringe Warmer is applied to warm up syringes filled with baby food, medicine, etc. to a preset temperature quickly. The device is optional available with a timer. The set temperature can be programmed to values up to 75°C. The Syringe Warmer is available for a multitude of syringe types and sizes. Through the constant warming and the pre-installed adjustments the handling is easy and the daily routine in laboratories and medical practices is a relief. Syringes can be tempered exactly and be used without another checkup. The device can also be produced customized for other types of syringes or temperatures.

## **Technical Data:**

Temperature: 37°C (other target temperatures programmable)

Qty.of Syringe: 6

Syrige Type: Braun 5ml (other types on request)

Protection: IP40

Power Supply: 230V/50Hz

Performance: 80 W

## **Order Details:**

Syringe Warmer for 6 syringes of Type Braun 5ml/ Luer solo Type: SyWa-6B