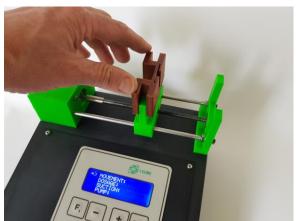

mensions:** 23x23x13 cm

Weight: 2,5 kg

**Operating Temperature:** 4 degree C to 40 degree C

**Humidity:** 20% to 80% RH non condensing

### **Example flow rates:**

| Example now rates. |              |              |
|--------------------|--------------|--------------|
| Syringe Size       | Maximum Rate | Minimum Rate |
| 1 μl               | 10 μl/min    | 0.002 µl/min |
| 1 ml               | 15 ml/min    | 0.002 ml/min |
| 2 ml               | 30 ml/min    | 0,004 ml/min |
| 5 ml               | 40 ml/min    | 0,005 ml/min |
| 10 ml              | 65 ml/min    | 0,01 ml/min  |
| 20 ml              | 65 ml/min    | 0,02 ml/min  |
| 50 ml              | 65 ml/min    | 0,05 ml/min  |

Note: When ordering, specify the type and size of the syringe.

## Easy syringe pump replacement: