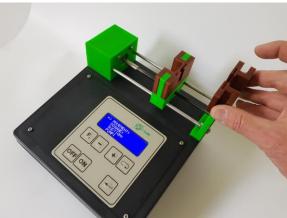

nsions:** 23x23x13 cm

Weight: 2,5 kg

**Operating Temperature:** 4 degree C to 40 degree C

**Humidity:** 20% to 80% RH non condensing

### **Example flow rates:**

| Example now rates. |              |              |
|--------------------|--------------|--------------|
| Syringe Size       | Maximum Rate | Minimum Rate |
| 1 μl               | 10 μl/min    | 0.002 µl/min |
| 1 ml               | 15 ml/min    | 0.002 ml/min |
| 2 ml               | 30 ml/min    | 0,004 ml/min |
| 5 ml               | 40 ml/min    | 0,005 ml/min |
| 10 ml              | 65 ml/min    | 0,01 ml/min  |
| 20 ml              | 65 ml/min    | 0,02 ml/min  |
| 50 ml              | 65 ml/min    | 0,05 ml/min  |

Note: When ordering, specify the type and size of the syringe.

## Easy syringe pump replacement: