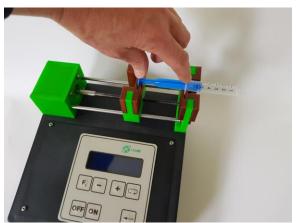

# **Syringe Pump**

The 1-CUBE syringe pump is a programmable single channel infusion / withdrawal syringe pump. It has a plastic casing to provide stability, ensuring less vibration is transferred to the syringes. Setup is easy using the instruments keypad or via a computer with optional RS232/USB cable.