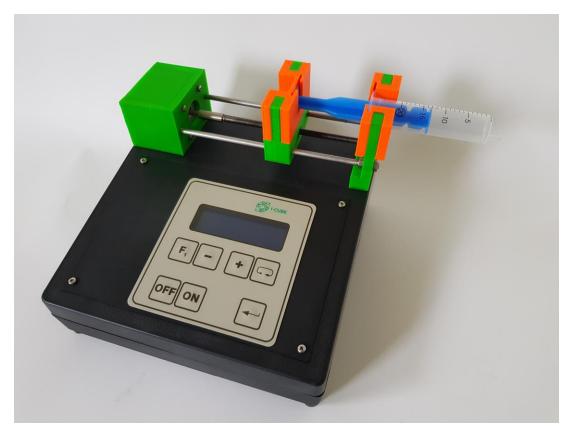

# **Syringe Pump**

The 1-CUBE syringe pump is a programmable single channel infusion / withdrawal syringe pump. It has a plastic casing to provide stability, ensuring less vibration is transferred to the syringes. Setup is easy using the instruments keypad or via a computer with optional RS232/USB cable.

<u>Specification:</u> Syringes (Min/Max): 1 μl to 50ml

Flow rate: from 0.002 µl/min to 65 ml/min

**Linear Force (Max):** 15 kg

Accuracy: ±0.5%

**Connectors:** RS232/USB

**Power:** 100-240 VAC: 50/60 Hz, 50 W, 1 A fuse