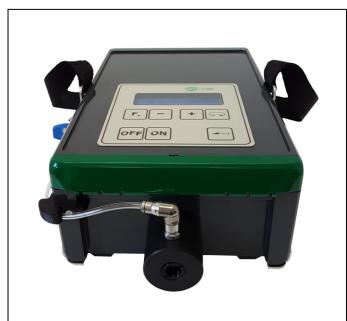

## Portable oxygen meter Type OXI

Whether your samples are soft drinks, mineral water or beer, with its wide measuring range from 0 ppb  $O_2$  to 10 000 ppb  $O_2$  the portable oxygen meter OXI is always the best option.

The oxygen meter OXI accurately determines dissolved oxygen in beverages. The measurement is unaffected by other dissolved gases.

OXI is microcontroller controlled with a robust keypad and 4 rows backlit LCD display, all enclosed in a strong polycarbonate box.

A small window in front of the sensor sensitive tip allows to check bubbles presence and cleanliness to ensure accurate results.