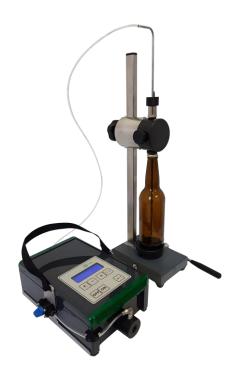

#### 2. Measurement of oxygen in the laboratory:

Flavours and shelf life of the beverages can be greatly altered by  $O_2$  trapped in the containers. Package analysis can be performed with OXI combined with our sampler/package piercer ICAS. You will be able to check your products and find  $O_2$  contamination sources.