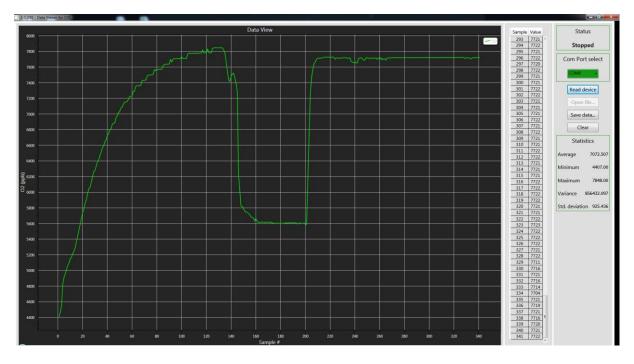

### **Options:**

- Sampler pack piercer type ICAS
- Calibration software (Pure CO<sub>2</sub> or N<sub>2</sub> necessary)

• Software set (DVD, for Windows® 7 and later with .NET 4)

Screen capture of optional software, enabling better analysis and recording of your measurements.